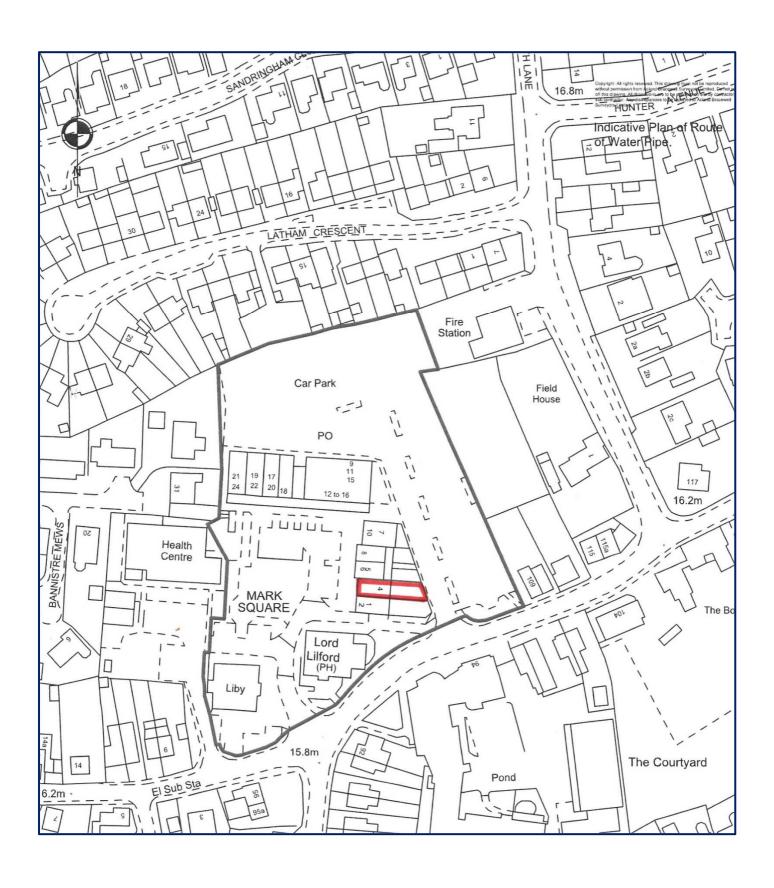

## **SHOP TO LET Unit 4 Mark Square TARLETON** PR4 6TU

- Total Floor Area 68.73 sqm (740 sq ft) Potential to Extend at the Rear
- Forms part of Mark Square Shopping Area
- Large Free Public Car Park to the Front and Rear of the Unit
- **Adjacent to Lord Lilford Public House**
- **Anchored by Spar Convenience Store**

#### LOCATION

The property is situated in the heart of the Mark Square shopping centre in the centre of Tarleton, where other occupiers include a variety of uses including a Spar convenience store, an Italian restaurant, Flooring Studio, fish and chip shop, chemist, delicatessen and library.

#### **DESCRIPTION**

The premises are arranged on ground floor only, together with a rear yard, and provides the following net internal floor areas:

Ground floor: 68.73 sqm (740 sq ft)

All measurements have been made in accordance with the RICS Code of Measuring Practice.