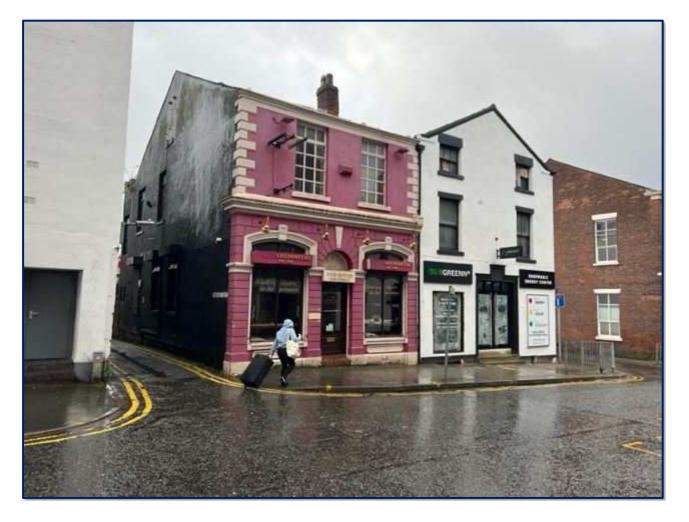

#### **LOCATION**

The premises occupy a prominent location fronting both Fox Street and St Wilfrid Street, just off the prime retail thoroughfare of Fishergate, in a mixed commercial area. Substantial nearby occupiers include the likes of Lloyds Bank, Virgin Money, Vodafone, KFC, etc.

#### DESCRIPTION

The premises comprise a substantial two/three-storey property. The building is of brick construction with rendered elevations under a pitched slate roof. The Fox Street frontage benefits from two full height display windows and a central entrance door, whilst the property on St Wilfrid Street has a traditional office/residential frontage.