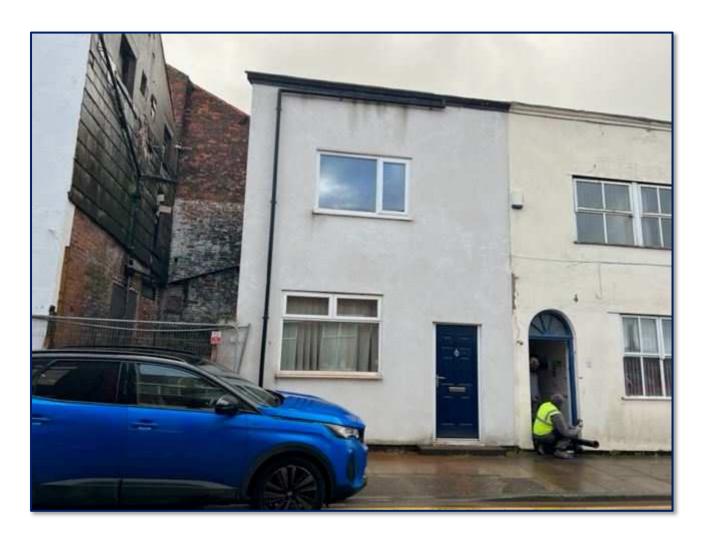

#### DESCRIPTION

The premises comprise a substantial two/three-storey property. The building is of brick construction with rendered elevations under a pitched slate roof. The Fox Street frontage benefits from two full height display windows and a central entrance door, whilst the property on St Wilfrid Street has a traditional office/residential frontage.

Preston

experian.

St Wilfrid Street Frontage