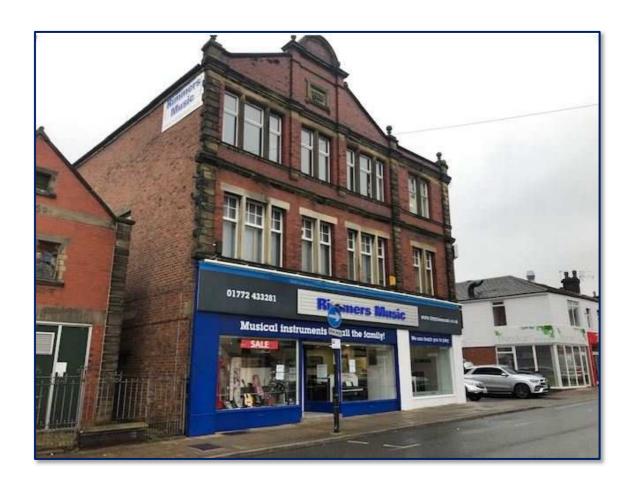

## 20-22 Chapel Brow **LEYLAND PR25 3NE**

- 5,740 sq ft (533.24 sqm) Arranged over Ground and First Floors
- Suitable for a Variety of Uses, Retail/Restaurant/Offices/etc
- Well-Located in the Centre of Leyland, adjacent to the Churchill **Retail Park**

#### **DESCRIPTION**

The property comprises a substantial, detached, three-storey property of brick construction, under a pitch slate roof. At the rear there is a single-storey extension. The premises provide the following approximate gross internal floor areas: