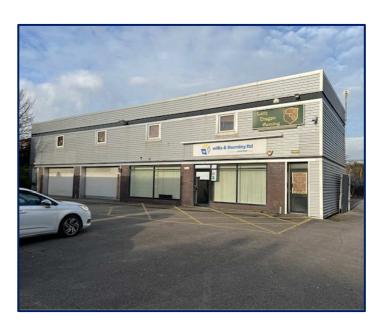

# Building 3 The Woodman Centre Vicarage Lane BLACKPOOL FY4 4ND

Total Sales Area: 77 sqm (825 sq ft)

#### **LOCATION**

The premises form part of The Woodman Centre, situated at the junction of Vicarage Lane and Sanderson Way, and sits alongside Toolstation and Dreams, with nearby occupiers including B&M, Smyths Toys, DW Fitness, Halfords, Topps Tiles and Screwfix.