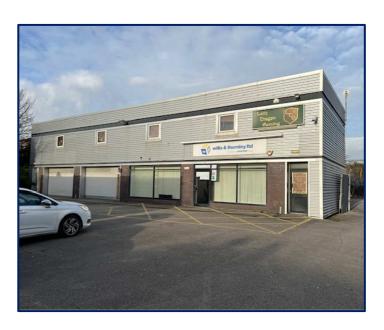

# Building 3 The Woodman Centre Vicarage Lane BLACKPOOL FY4 4ND

Total Sales Area: 151 sqm (1,625 sq ft)

#### **LOCATION**

The premises form part of The Woodman Centre, situated at the junction of Vicarage Lane and Sanderson Way, and sits alongside Toolstation and Dreams, with nearby occupiers including B&M, Smyths Toys, DW Fitness, Halfords, Topps Tiles and Screwfix.