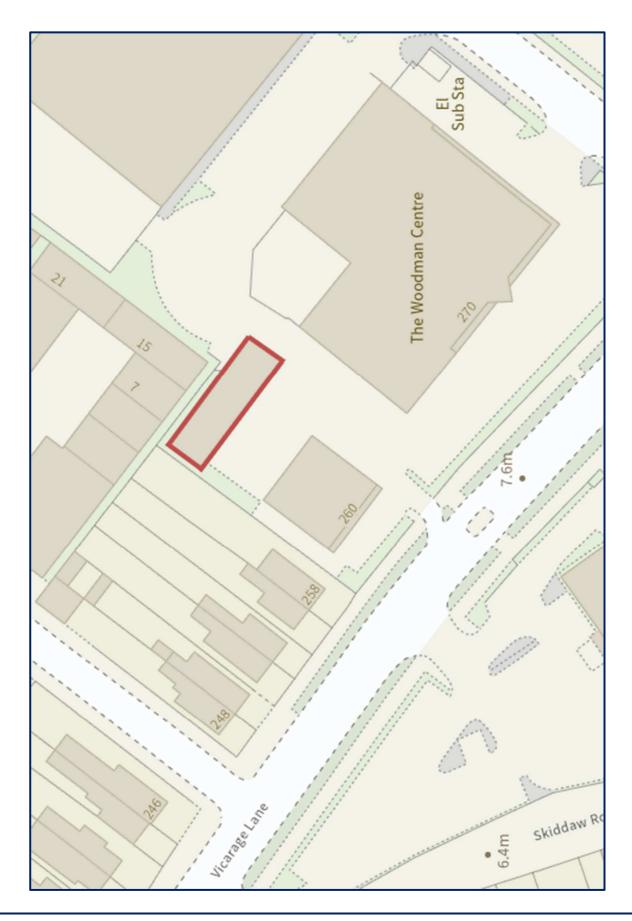

# Building 3 The Woodman Centre Vicarage Lane BLACKPOOL FY4 4ND

Total Sales Area: 151 sqm (1,625 sq ft)

#### **LOCATION**

The premises form part of The Woodman Centre, situated at the junction of Vicarage Lane and Sanderson Way, and sits alongside Toolstation and Dreams, with nearby occupiers including B&M, Smyths Toys, DW Fitness, Halfords, Topps Tiles and Screwfix.

Not to Scale

**Chartered Surveyors** 

Fifteen Cross Street Preston PR1 3LT

This plan is reproduced from or based upon the Ordnance Survey map with the Sanction of the Controller of HM Stationery Office Crown Copyright Reserved.