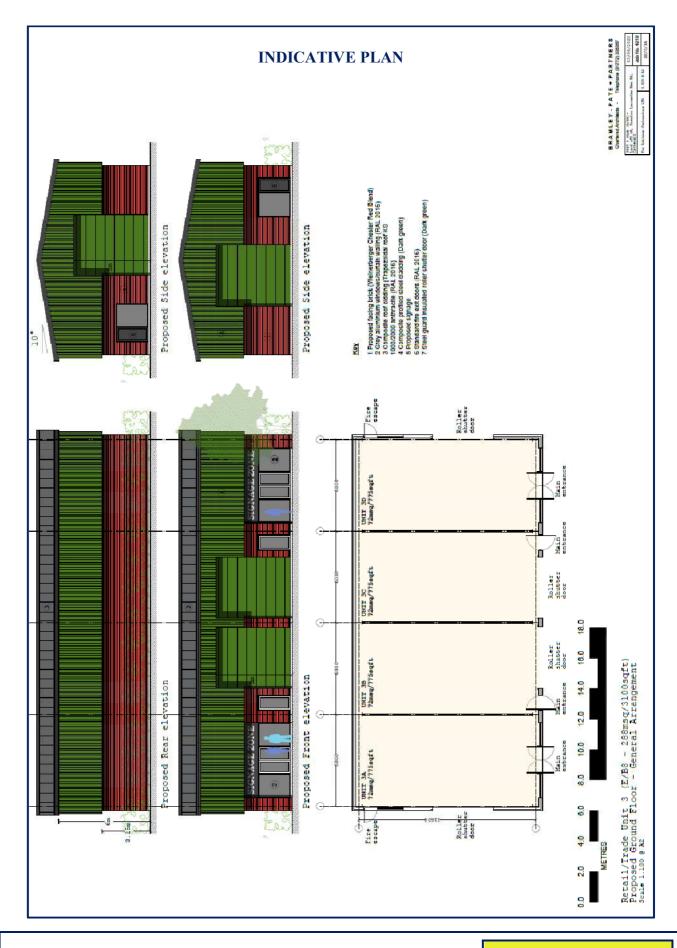

#### DESCRIPTION

The site will compromise a new prominent development providing the following:

| Under Offer  |                                                          |                                                                           |
|--------------|----------------------------------------------------------|---------------------------------------------------------------------------|
| Under Offer  |                                                          |                                                                           |
| Under Offer  |                                                          |                                                                           |
| 3,100 sq ft  | (287.99 sqm)                                             | Capable of sub-division                                                   |
| 3,100 sq ft  | (287.99 sqm)                                             | Capable of sub-division                                                   |
| 14,896 sq ft | (1,383.83 sqm)                                           | Over two floors                                                           |
|              | Under Offer<br>Under Offer<br>3,100 sq ft<br>3,100 sq ft | Under Offer Under Offer 3,100 sq ft (287.99 sqm) 3,100 sq ft (287.99 sqm) |

Please note, the unit of 14,896 sq ft will occupy a self-contained corner location together with large external area, suitable for car parking, and other uses requiring a large outdoor area.