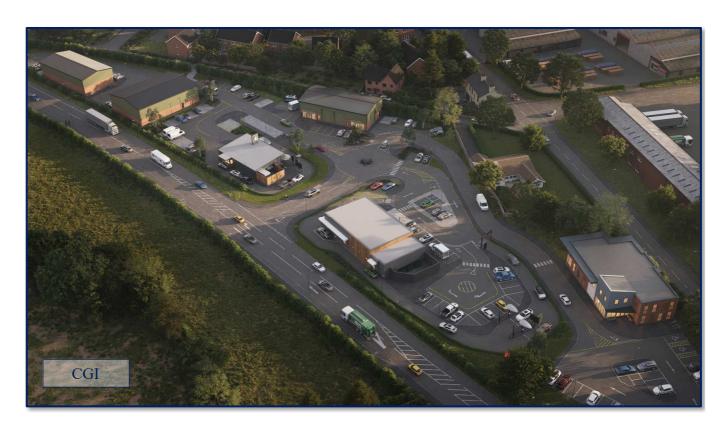

# Claughton on Brock Trade Park Preston-Lancaster New Road/Garstang Road GARSTANG PR3 0PZ

A Variety Of New Units To Let

- A new Class E/Trade-Counter/Retail/Office/Warehouse Development.
- Units from 775 sq ft to 3,100 sq ft.
- High profile corner site available for a 14,896 sq ft unit for a variety of uses, subject to planning including Leisure/Education/Health, etc.
- Design and Build available for corner site.
- Full planning consent applied for.

#### **LOCATION**

Claughton on Brock Trade Park will be situated at the junction of Preston/Lancaster New Road (A6)/ Garstang Road approximately 2 miles to the south of Garstang Road. Preston/Lancaster New Road benefits from 22,000 vehicles passing on a daily basis and is the most prominent site available in the area. Nearby occupiers include Hardacre Fisher Timber Merchants, Carrs Billington Country Store, Leach Engineers, Coop Convenience Store, Subway, Ruffords Country Store, etc.

#### DESCRIPTION

The site will compromise a new prominent development providing the following:

| Under Offer  |                                                          |                                                                           |
|--------------|----------------------------------------------------------|---------------------------------------------------------------------------|
| Under Offer  |                                                          |                                                                           |
| Under Offer  |                                                          |                                                                           |
| 3,100 sq ft  | (287.99 sqm)                                             | Capable of sub-division                                                   |
| 3,100 sq ft  | (287.99 sqm)                                             | Capable of sub-division                                                   |
| 14,896 sq ft | (1,383.83 sqm)                                           | Over two floors                                                           |
|              | Under Offer<br>Under Offer<br>3,100 sq ft<br>3,100 sq ft | Under Offer Under Offer 3,100 sq ft (287.99 sqm) 3,100 sq ft (287.99 sqm) |

Please note, the unit of 14,896 sq ft will occupy a self-contained corner location together with large external area, suitable for car parking, and other uses requiring a large outdoor area.