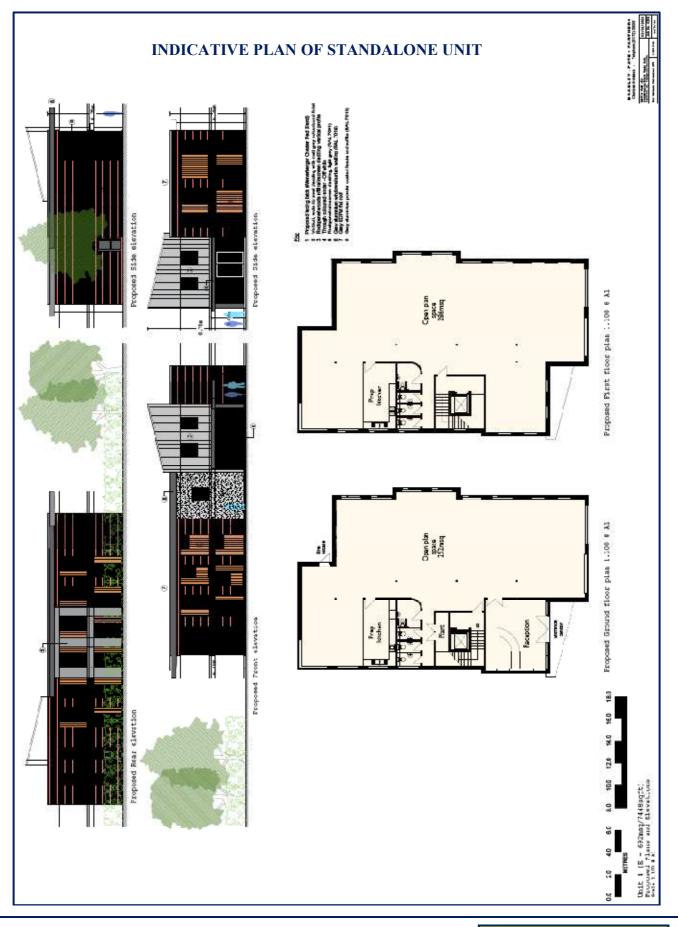

#### DESCRIPTION

The site will compromise a new prominent development providing the following:

| Under Offer  |                                                          |                                                                           |
|--------------|----------------------------------------------------------|---------------------------------------------------------------------------|
| Under Offer  |                                                          |                                                                           |
| Under Offer  |                                                          |                                                                           |
| 3,100 sq ft  | (287.99 sqm)                                             | Capable of sub-division                                                   |
| 3,100 sq ft  | (287.99 sqm)                                             | Capable of sub-division                                                   |
| 14,896 sq ft | (1,383.83 sqm)                                           | Over two floors                                                           |
|              | Under Offer<br>Under Offer<br>3,100 sq ft<br>3,100 sq ft | Under Offer Under Offer 3,100 sq ft (287.99 sqm) 3,100 sq ft (287.99 sqm) |

Please note, the unit of 14,896 sq ft will occupy a self-contained corner location together with large external area, suitable for car parking, and other uses requiring a large outdoor area.