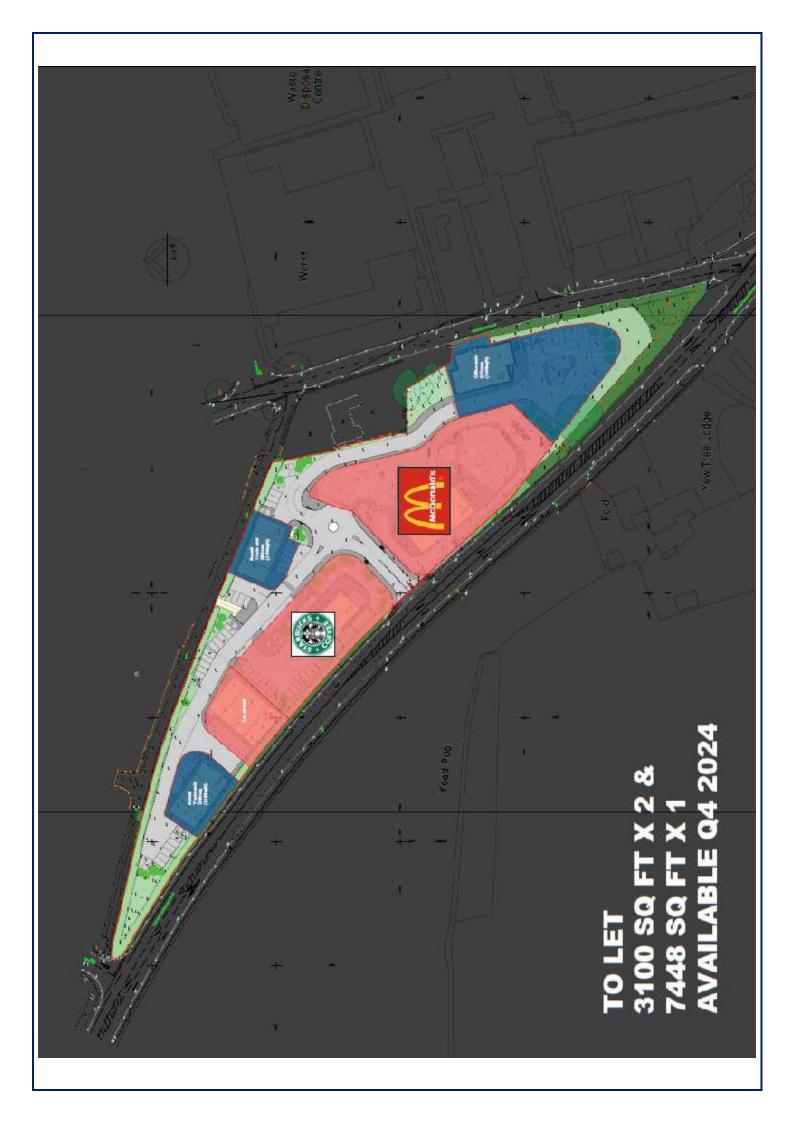

#### DESCRIPTION

The site will compromise a new prominent development providing the following:

| Under Offer  |                                                          |                                                                           |
|--------------|----------------------------------------------------------|---------------------------------------------------------------------------|
| Under Offer  |                                                          |                                                                           |
| Under Offer  |                                                          |                                                                           |
| 3,100 sq ft  | (287.99 sqm)                                             | Capable of sub-division                                                   |
| 3,100 sq ft  | (287.99 sqm)                                             | Capable of sub-division                                                   |
| 14,896 sq ft | (1,383.83 sqm)                                           | Over two floors                                                           |
|              | Under Offer<br>Under Offer<br>3,100 sq ft<br>3,100 sq ft | Under Offer Under Offer 3,100 sq ft (287.99 sqm) 3,100 sq ft (287.99 sqm) |

Please note, the unit of 14,896 sq ft will occupy a self-contained corner location together with large external area, suitable for car parking, and other uses requiring a large outdoor area.