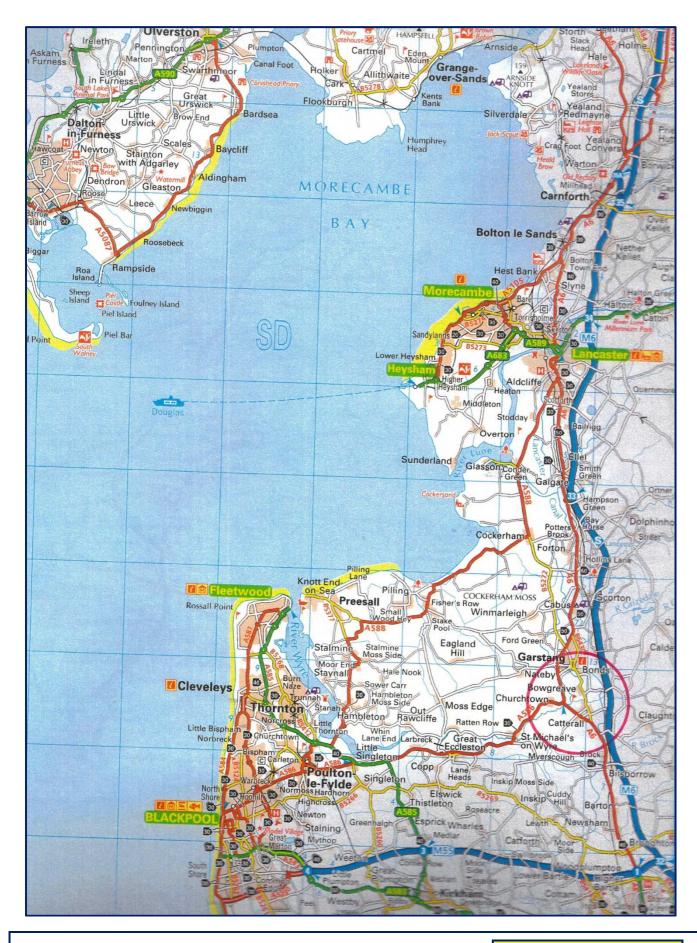

#### **LOCATION**

Claughton on Brock Trade Park will be situated at the junction of Preston/Lancaster New Road (A6)/ Garstang Road approximately 2 miles to the south of Garstang Road. Preston/Lancaster New Road benefits from 22,000 vehicles passing on a daily basis and is the most prominent site available in the area. Nearby occupiers include Hardacre Fisher Timber Merchants, Carrs Billington Country Store, Leach Engineers, Coop Convenience Store, Subway, Ruffords Country Store, etc.