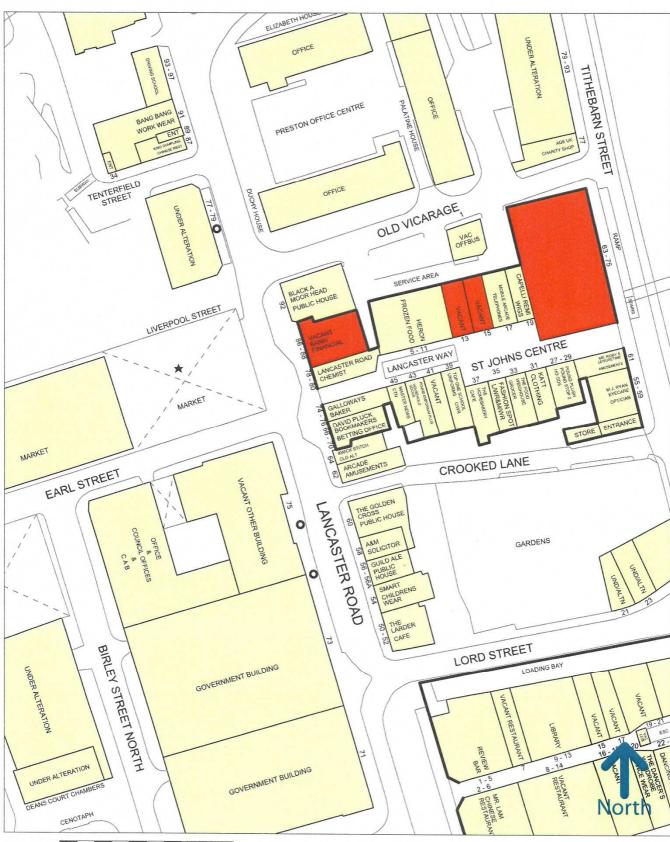

#### **LOCATION**

St John's Shopping Centre is situated in the heart of Preston city centre immediately adjacent to the city's central Bus Station, multi-storey car park, and links to the recently redeveloped Market Hall, and access to the pedestrian gateway to the Preston city centre.

#### Units available:

| UNIT  | ACCOMMODATION | SIZE        |              | RENT                 |
|-------|---------------|-------------|--------------|----------------------|
| 13    | Ground Floor  | TBC         | TBC          | TBC                  |
| 15    | Ground Floor  | 820 sq ft   | (76.18 sqm)  | £9,500 pa exclusive  |
| 21-25 | Ground Floor  | 9,840 sq ft | (914.97 sqm) | Upon Application     |
| 86-88 | Ground Floor  | 1,821 sq ft | (169.17 sqm) | £25,000 pa exclusive |