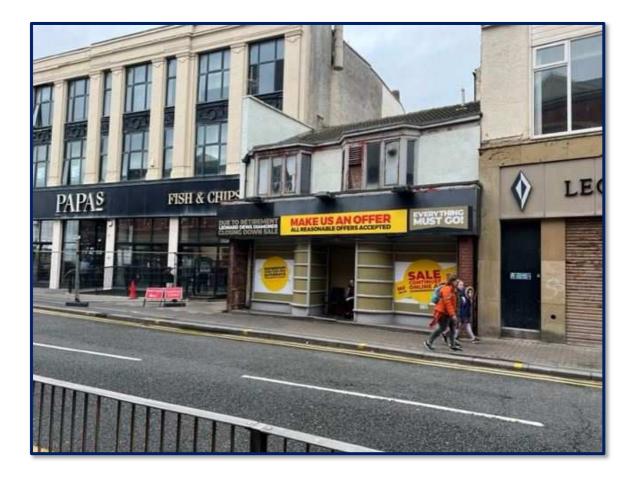

## FOR SALE 14-16 Church Street **BLACKPOOL** FY1 1EW

Floor Area: 181.9 sqm (1,660 sq ft)

- Prominent Location on Church Street close to the Junction with the Promenade
- Close to the World Famous Blackpool Tower
- Potential for a Variety of Uses, subject to obtaining appropriate planning consent

#### **LOCATION**

The premises occupy a prime location close to Blackpool Promenade and the world-famous Blackpool Tower. Pizza Hut, Yates, B&M, Wetherspoons, Brannigans, Cream and Nando's.

#### **DESCRIPTION**

The premises are arranged over ground and first floor and provide the following approximate net internal floor areas:

Ground floor: 123.9 sqm (1,335 sq ft)
First floor: 58 sqm (625 sq ft) **Total:** 181.9 sqm (1,660 sq ft)