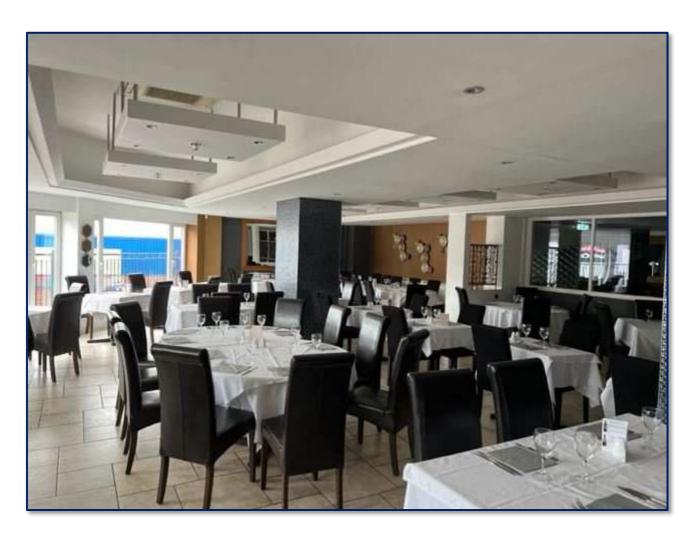

#### DESCRIPTION

The property forms part of a larger four-storey building, but has upper ground floor access directly from Seed Street into an attractive entrance hall, bar area and restaurant. The restaurant has been fitted out to a good standard and benefits from fully tiled floors, plastered and painted walls and ceilings, inset LED lighting and air-conditioning, together with a bar area, etc. Beyond this area there is a function area, which is fitted out to a similar high quality.

#### **FLOOR AREAS**

The premises provide the following approximate net internal floor areas:

| Restaurant/Kitchen/Reception: | 3,420 sq ft | (317.7  sqm) |
|-------------------------------|-------------|--------------|
| Function Area:                | 2,390 sq ft | (222 sqm)    |
| Storage Accommodation:        | 2,500 sq ft | (23.2  sqm)  |