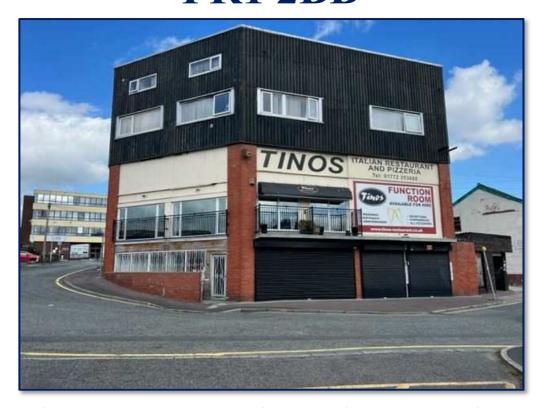

## (Subject to Vacant Possession) Fully-Fitted Restaurant & Function Suite Hill Street/Seed Street **PRESTON PR1 2BB**

- Well-established restaurant premises trading as an Italian Restaurant for approximately 15 years.
- Located in the centre of Preston opposite the Hill Street public car park and adjacent to the UCLAN campus.
- Nearby occupiers include Wetherspoons, GDK, Kaspas, Bar 1842, as well as a great many local restaurants and bars.
- Total floor area: 8,370 sq ft (77.57 sqm).

#### LOCATION

The premises are situated in the heart of Preston city centre, immediately adjacent to the UCLAN campus, and directly opposite the Hill Street public car park. The property forms part of the city centre leisure circuit, and is in close proximity to Wetherspoons, GDK, Kaspas, Bar 1842, as well a number of other smaller, local restaurants and bars.

#### DESCRIPTION

The property forms part of a larger four-storey building, but has upper ground floor access directly from Seed Street into an attractive entrance hall, bar area and restaurant. The restaurant has been fitted out to a good standard and benefits from fully tiled floors, plastered and painted walls and ceilings, inset LED lighting and air-conditioning, together with a bar area, etc. Beyond this area there is a function area, which is fitted out to a similar high quality.