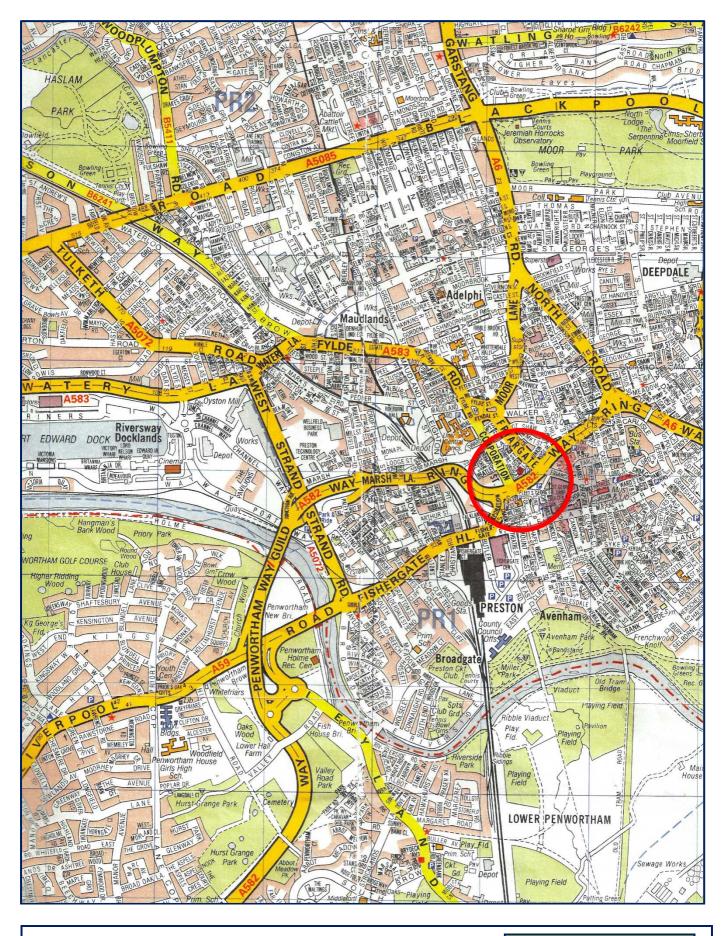

#### LOCATION

The premises are situated in the heart of Preston city centre, immediately adjacent to the UCLAN campus, and directly opposite the Hill Street public car park. The property forms part of the city centre leisure circuit, and is in close proximity to Wetherspoons, GDK, Kaspas, Bar 1842, as well a number of other smaller, local restaurants and bars.