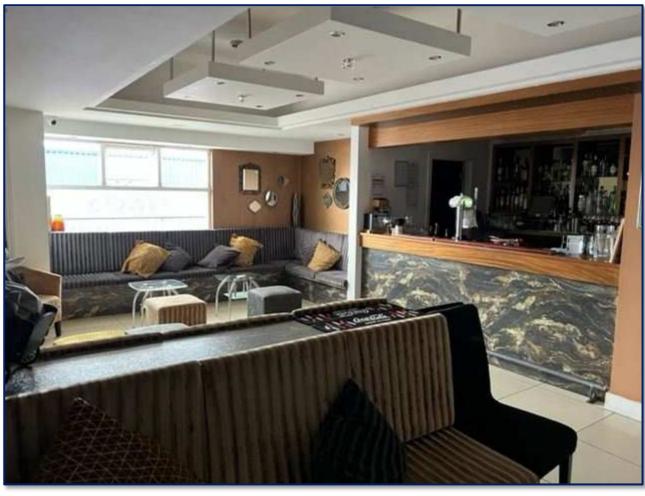

#### DESCRIPTION

The property forms part of a larger four-storey building, but has upper ground floor access directly from Seed Street into an attractive entrance hall, bar area and restaurant. The restaurant has been fitted out to a good standard and benefits from fully tiled floors, plastered and painted walls and ceilings, inset LED lighting and air-conditioning, together with a bar area, etc. Beyond this area there is a function area, which is fitted out to a similar high quality.

#### **FLOOR AREAS**

The premises provide the following approximate net internal floor areas:

| Restaurant/Kitchen/Reception: | 3,420 sq ft | (317.7  sqm) |
|-------------------------------|-------------|--------------|
| Function Area:                | 2,390 sq ft | (222 sqm)    |
| Storage Accommodation:        | 2,500 sq ft | (23.2  sqm)  |