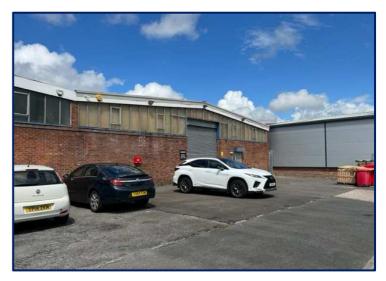

### Unit 2 66-76 Ribbleton Lane PRESTON PR1 5LA

#### DESCRIPTION

The property comprises a purpose-built semi-detached unit of steel frame construction which provides clear open space with roller shutter access from Dunmore Street, via a small yard area and pedestrian access to a small area of offices off Ribbleton Lane. The property provides the following gross internal floor area: