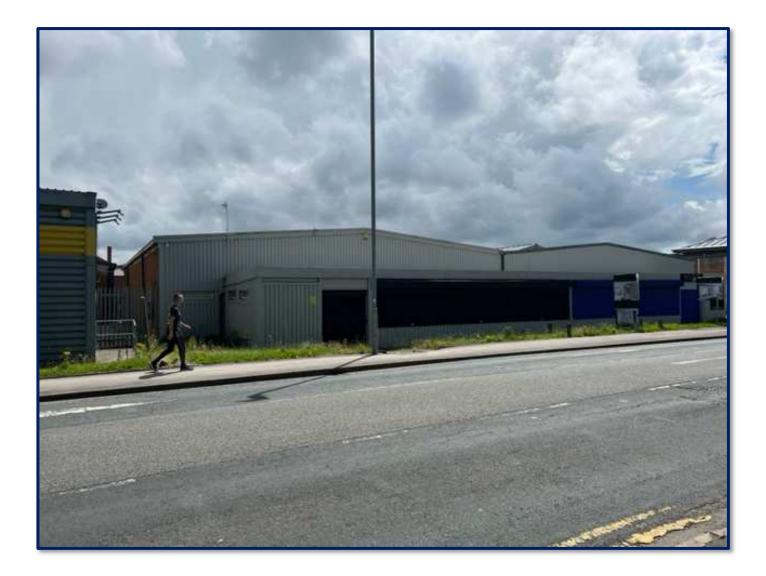

### Unit 2 66-76 Ribbleton Lane PRESTON PR1 5LA

#### DESCRIPTION

The property comprises a purpose-built semi-detached unit of steel frame construction which provides clear open space with roller shutter access from Dunmore Street, via a small yard area and pedestrian access to a small area of offices off Ribbleton Lane. The property provides the following gross internal floor area: