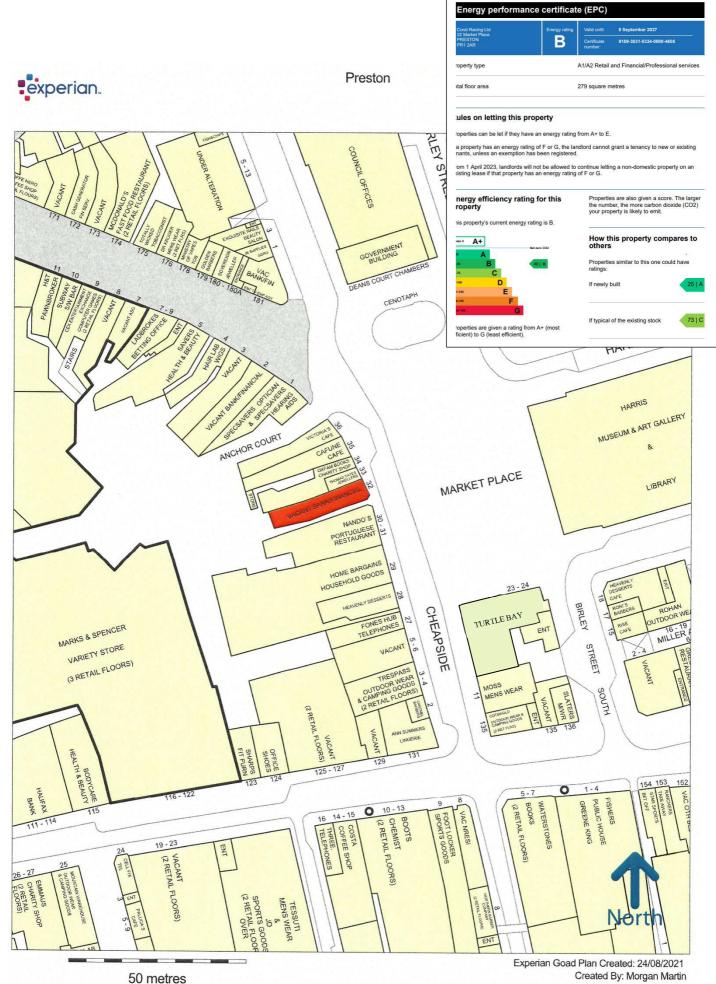

#### **EPC**

An Energy Performance Certificate is attached – which shows a B rating.