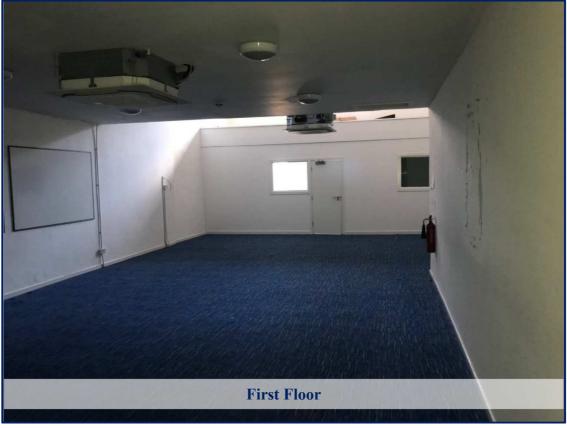

| Internal Width:          | 5.63 m     | (18'6")        |
|--------------------------|------------|----------------|
| Shop Depth:              | 15.97 m    | (52'5")        |
| Ground Floor Sales Area: | 97.54 sq m | (1,050  sq ft) |
| First Floor:             | 95.68 sq m | (1,030  sq ft) |

The first floor is open plan, light and airy with a fantastic view to Harris Library & Museum.

All measurements have been made in accordance with the RICS Code of Measuring Practice.