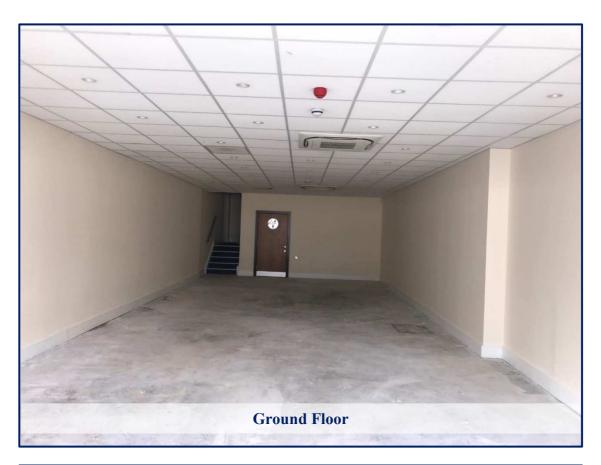

#### **ACCOMMODATION**

The premises are fitted out to a high standard including suspended ceiling, in-set lighting, air-conditioning and provide the following approximate dimensions and net internal floor areas:

| Internal Width:          | 5.63 m     | (18'6")        |
|--------------------------|------------|----------------|
| Shop Depth:              | 15.97 m    | (52'5")        |
| Ground Floor Sales Area: | 97.54 sq m | (1,050  sq ft) |
| First Floor:             | 95.68 sq m | (1,030  sq ft) |