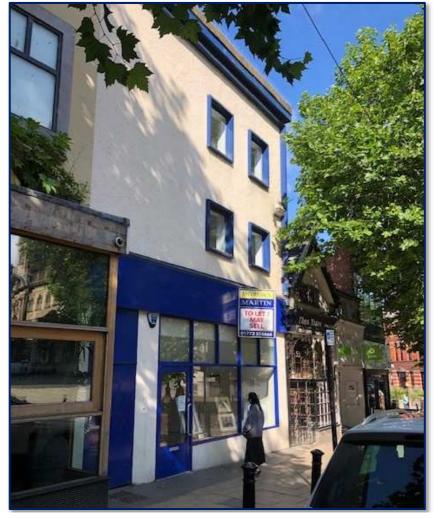

#### **LOCATION**

The property occupies an excellent position on Market Place opposite the Harris Library and adjacent to Nando's, with other nearby occupiers including Home Bargains, Specsavers, Trespass, Turtle Bay and Heavenly Desserts. Pintxos are due to open imminently.