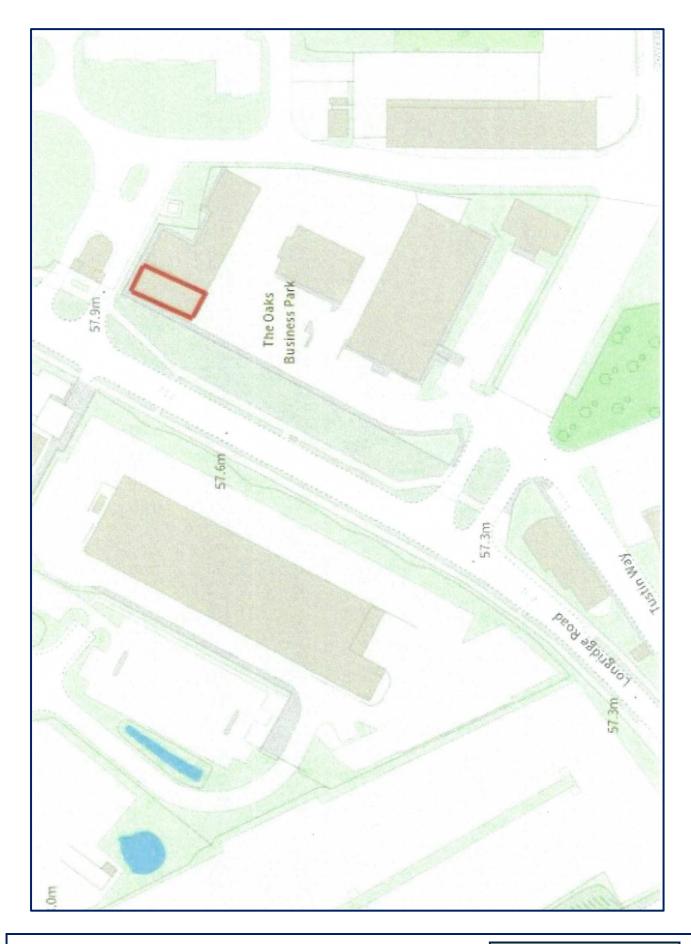

# Unit 6, The Oaks Business Park Longridge Road PRESTON PR2 5BQ

3,000 sq ft (278.7 sqm)
Suitable for a variety of uses –
Retail/Showroom/Offices/Trade counter

Fifteen Cross Street Preston PR1 3LT

01772 556666

There is on-site parking for approximately 25 vehicles, and the unit provides the following gross internal floor area:

Unit 6: 3,000 sq ft (278.7 sqm)