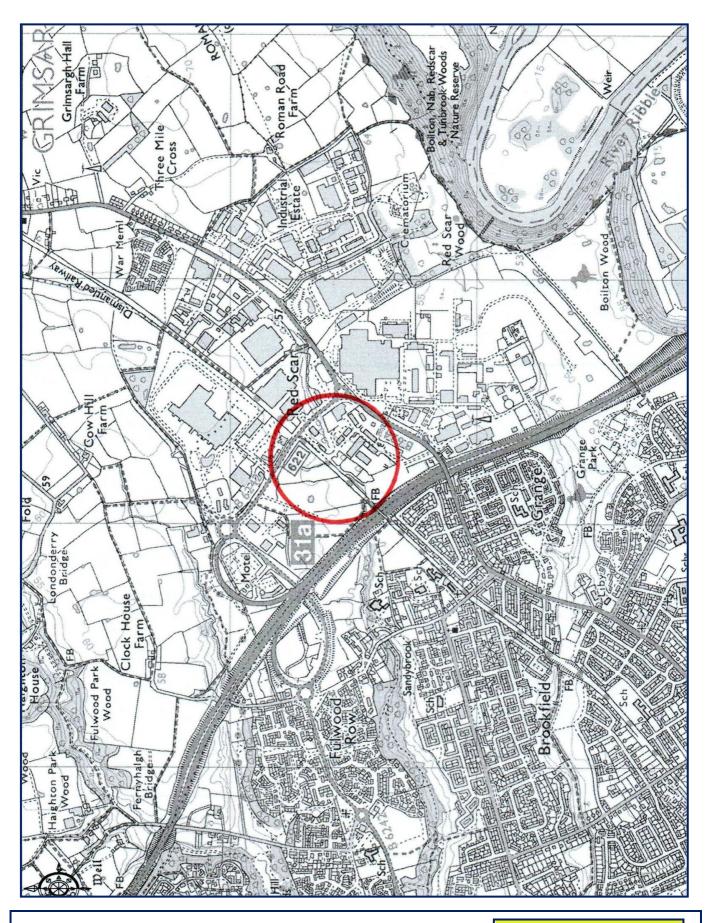

### **LOCATION**

The development forms part of The Oaks Business Park which fronts Longridge Road (B6243) approximately half a mile from J31A of the M6 motorway. The estate is already home to Mears Carpets, one of the North West's leading independent car pet retailers. Nearby are both Booths' and Spar's distribution depots, as well as Volkswagen, Vauxhall and Kia Showrooms, and adjacent to the Red Scar Industrial Estate.

01772 556666

For Identification Only

Not to Scale

**Chartered Surveyors** 

Fifteen Cross Street Preston PR1 3LT

This plan is reproduced from or based upon the Ordnance Survey map with the Sanction of the Controller of HM Stationery Office Crown Copyright Reserved.