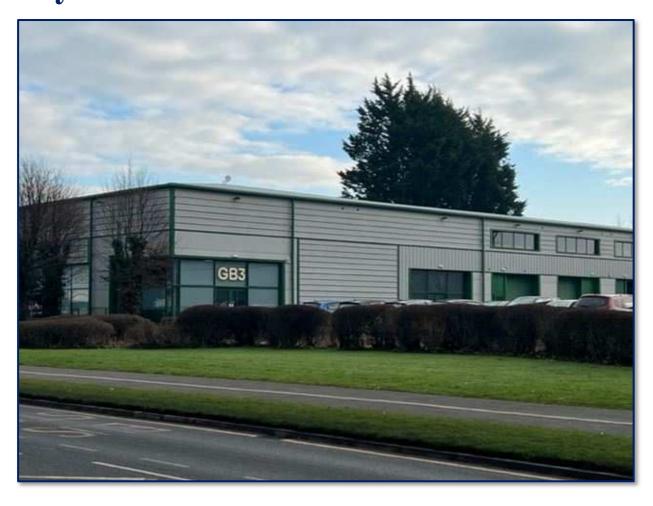

### **DESCRIPTION**

The property comprises an end-terrace unit of steel portal frame construction, clad in profile-metal sheeting, with fully-glazed entrance, and glazed side and corner elevations. Internally, the premises have been fitted out to an extremely high standard, which incorporates suspended ceilings throughout, with LED insetlighting, fully carpeted, fully-fitted kitchen/canteen area, boardroom, fully-heated and part air-conditioned.

There is on-site parking for approximately 25 vehicles, and the unit provides the following gross internal floor area:

Unit 6: 3,000 sq ft (278.7 sqm)