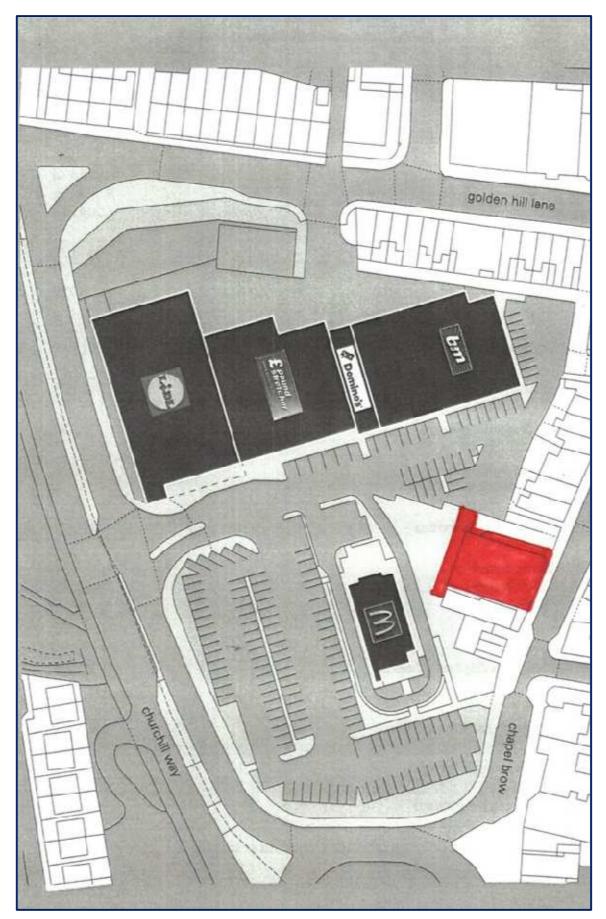

## FOR SALE 20-22 Chapel Brow LEYLAND PR25 3NE

- 8,055 sq ft (748 sqm) Over 3 Floors
- Large Detached Property Situated in the Centre of Leyland
- Income from Telephone Mast
- Situated adjacent to Churchill Retail Park, where occupiers include McDonalds, B&M, Lidl, Dominos and Poundstretcher
- Potential for Conversion of Upper Floors to Residential Use Subject to Planning

#### **LOCATION**

The premises are situated on Chapel Brow in the centre of Leyland adjacent to the Churchill Retail Park and only a short distance from the train station.