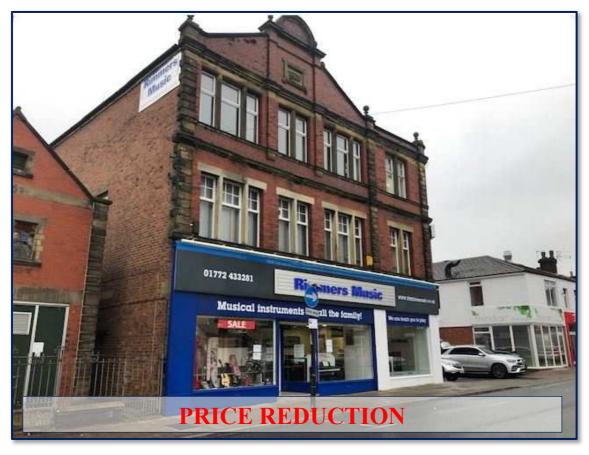

## FOR SALE 20-22 Chapel Brow LEYLAND PR25 3NE

- 8,055 sq ft (748 sqm) Over 3 Floors
- Large Detached Property Situated in the Centre of Leyland
- Income from Telephone Mast
- Situated adjacent to Churchill Retail Park, where occupiers include McDonalds, B&M, Lidl, Dominos and Poundstretcher
- Potential for Conversion of Upper Floors to Residential Use Subject to Planning

#### DESCRIPTION

The property comprises a substantial, detached, three-storey property of brick construction, under a pitch slate roof. At the rear there is a single-storey extension. The premises provide the following approximate gross internal floor areas: