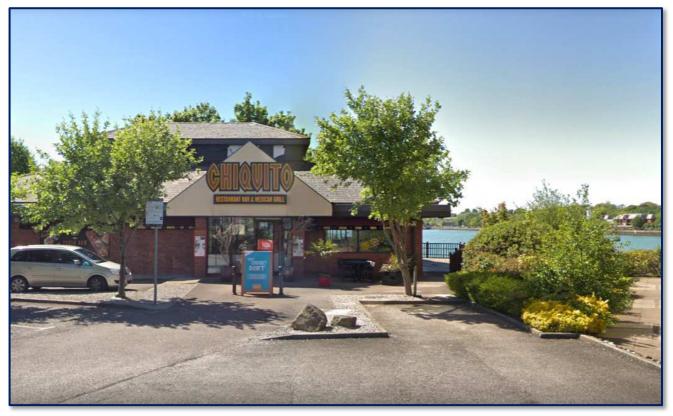

# FOR SALE/TO LET Unit 4C Port Way Riversway PRESTON PR2 2YQ

**Class E Unit - Currently Fully Fitted Restaurant Suitable For A Variety Of Other Uses – Retail/Office** 

- Excellent location adjacent to Odeon Cinema overlooking Preston Marina, close to KFC, McDonalds, Starbucks, etc.
- 2,875 sq ft (267.26 sqm)
- Adjacent parking for 25 cars further parking close by

#### LOCATION

The property occupies a most prominent position overlooking Preston Marina, adjacent to Odeon Cinema on Portway, which forms part of the Riversway complex, where there are a variety of commercial, retail, food and beverage, and residential properties.

#### **DESCRIPTION**

The premises comprise a restaurant property which is fully fitted, comprising entrance, reception, large open plan seating area, bar and ancillary customer WCs.

The unit provides the following approximate floor areas: