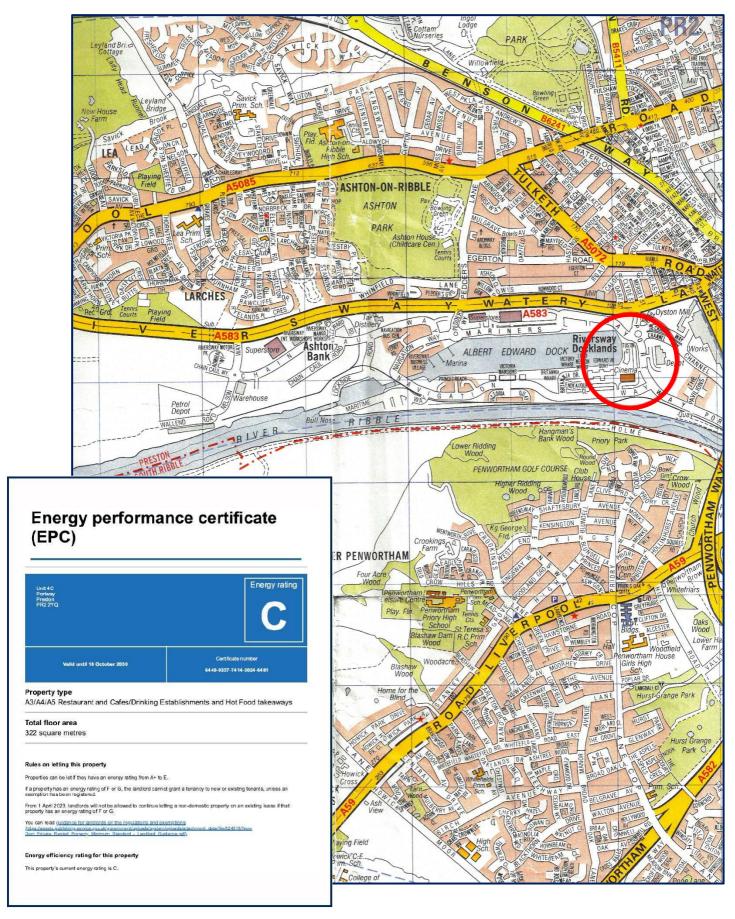

#### LOCATION

The property occupies a most prominent position overlooking Preston Marina, adjacent to Odeon Cinema on Portway, which forms part of the Riversway complex, where there are a variety of commercial, retail, food and beverage, and residential properties.

Occupiers on the Riversway development include KFC, McDonalds, Halfords, Pets at Home, Morrisons, DFS, B&M, BMW, Fiat, Starbucks, etc.