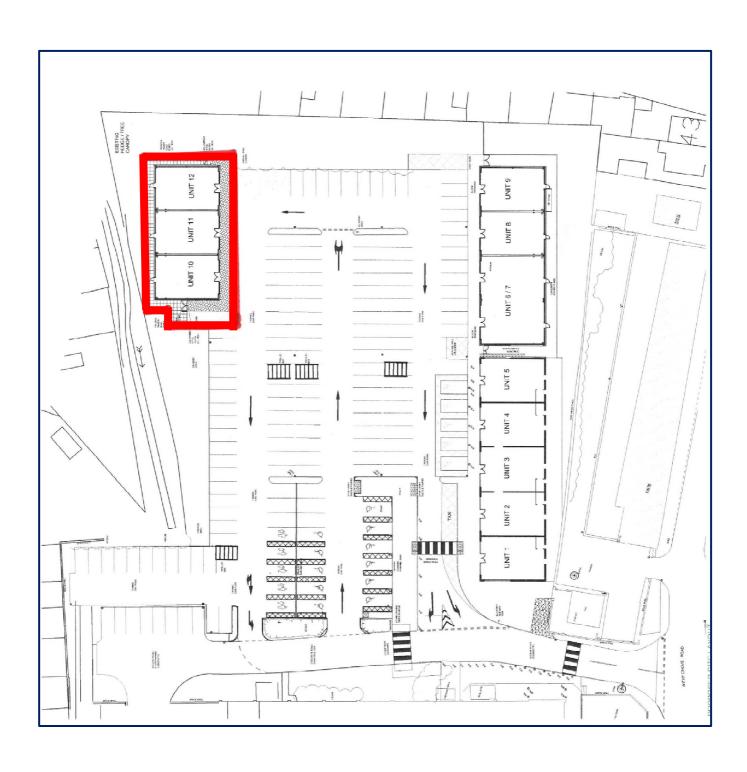

### **UNITS**

| Floor Areas: | Unit 10 | UNDER OFFER |
|--------------|---------|-------------|
|              |         |             |

| Total   | 286.5 sq m | (3,075  sq ft) |
|---------|------------|----------------|
| Unit 12 | 95.5 sq m  | (1,025  sq ft) |
| Unit 11 | 95.5 sq m  | (1,025  sq ft) |

Please note the above areas have been provided by the client, and full architect's plans and elevations are available upon request.