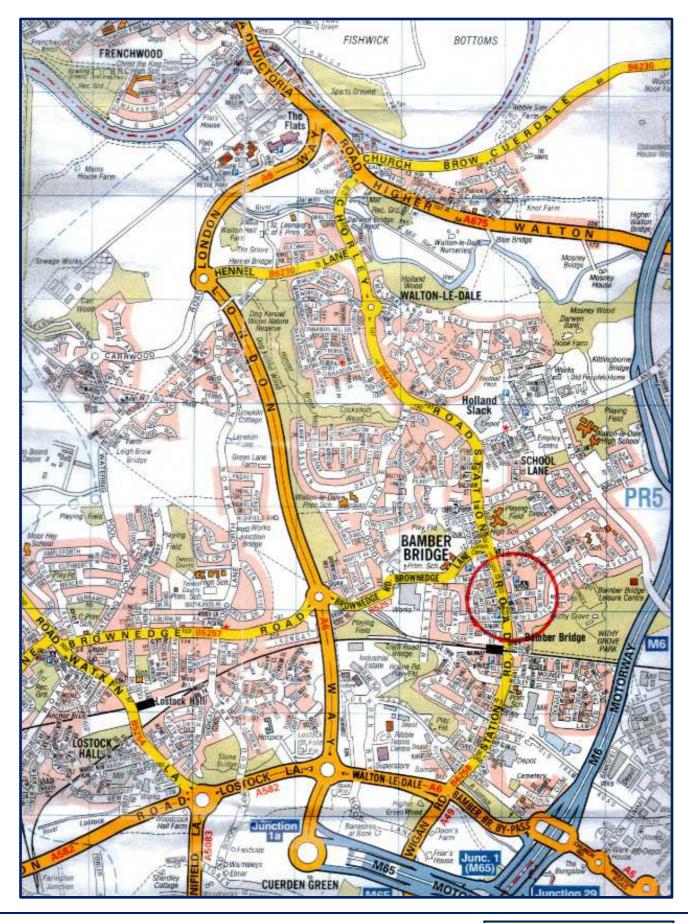

### **LOCATION**

The development will form part of the already well established Bamber Bridge Shopping Centre, situated at the junction of Withy Gove Road and Station Road in the centre of Bamber Bridge. The scheme is anchored by a Morrisons supermarket with other on-site occupiers including Betfred, Co-operative Funeral Care, Lloyds TSB, Reeds Rains, Barnardos, etc., and directly opposite The Food Warehouse by Iceland.