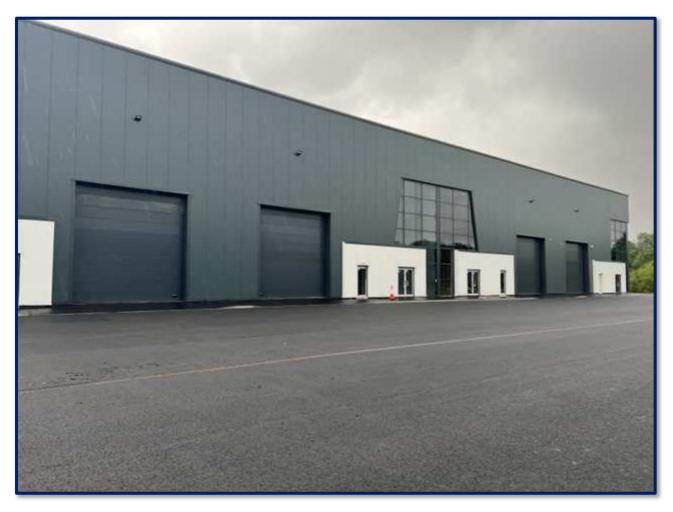

#### ACCOMMODATION

The remaining unit extends to 5,000 sq ft (164.5 sqm), and will be handed over as a shell, ready for a new tenant to install their own fixtures and fittings, office and WC facilities.