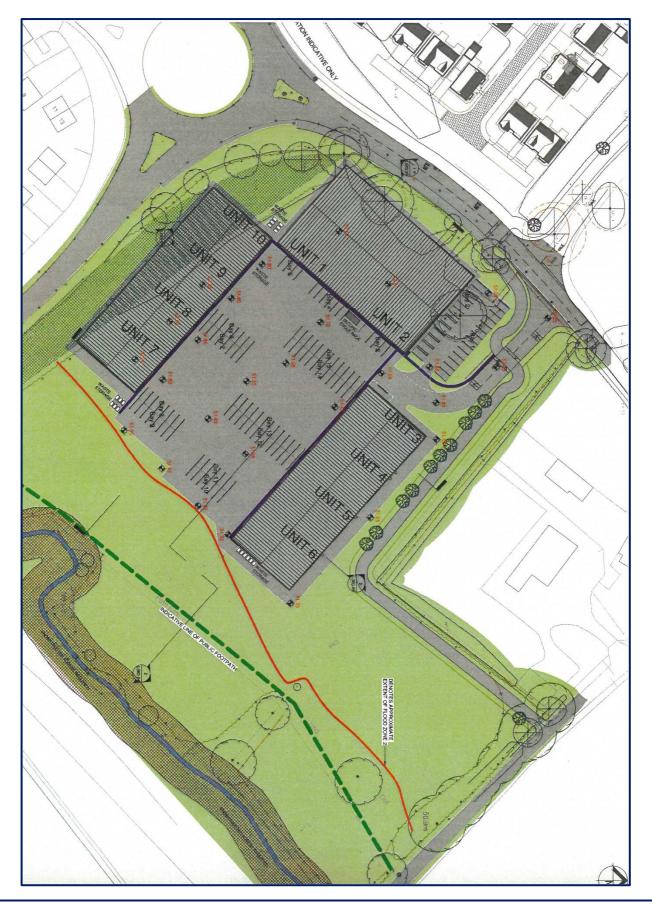

#### ACCOMMODATION

The remaining unit extends to 5,000 sq ft (164.5 sqm), and will be handed over as a shell, ready for a new tenant to install their own fixtures and fittings, office and WC facilities.