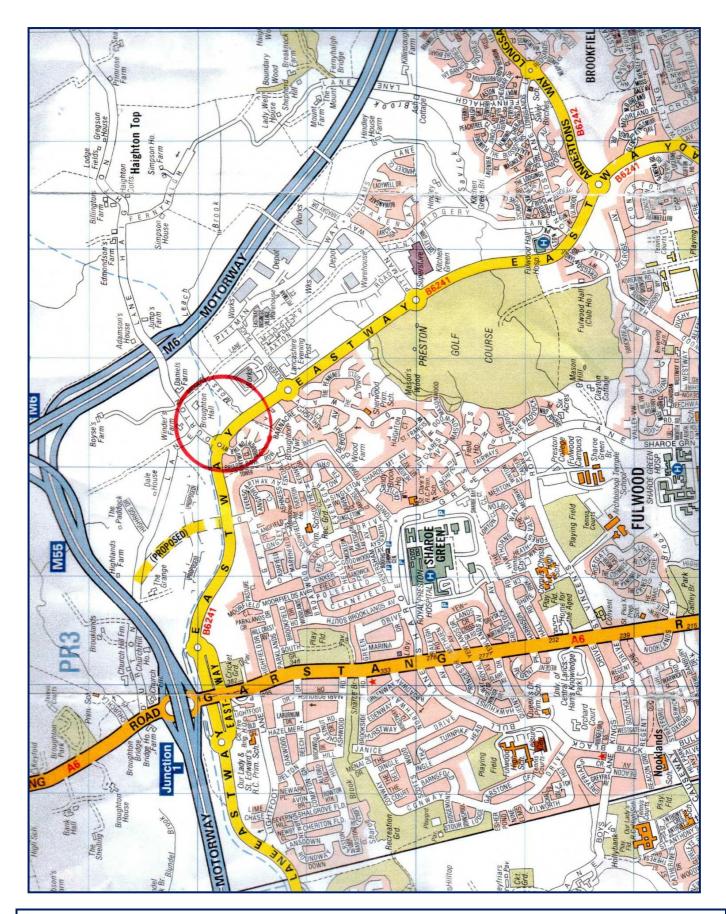

#### **LOCATION**

Preston is an established location within the wider North West commercial market. The property is located on the edge of the North Preston employment area of Fulwood, approximately two and half miles north of Preston city centre and close to J31A of the M6, and J1 of the M55 motorway. The site will be situated immediately adjacent to the proposed Fulwood Retail Park.